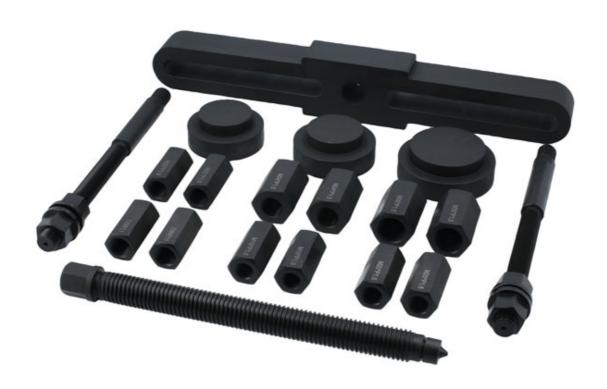

## **Adjustable Hub Puller - HGV**

Designed to allow the technician to pull off heavy HGV wheel hubs in a controlled manner. Supplied with multiple wheel stud adaptors and an adjustment range of 110 to 448mm PCD.

## **Additional Information**

- Applications include but not restricted to: Fuso, Hino, MAN, DAF, Mercedes-Benz, Renault, Scania, Sauer, Volvo.
- Thread adaptors include M18 x 1.5mm, M20 x 1.5mm, M22 x 1.5mm, M24 x 1.5mm, M30 x 1.5mm, 7/8" BSF.
- Supplied with 3 axle pressure plates (95mm Dia. 110mm Dia. 90mm Dia.).
- · Always keep threaded adaptors & the force screw well lubricated with clean molybdenum disulphide grease.
- · Supplied in a metal tin for safe workshop storage.