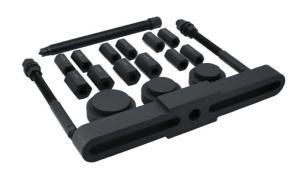

## **Adjustable Hub Puller - HGV**

Designed to allow the technician to pull off heavy HGV wheel hubs in a controlled manner. Supplied with multiple wheel stud adaptors and an adjustment range of 110 to 448mm PCD.

## **Additional Information**

- Applications include but not restricted to: Fuso, Hino, MAN, DAF, Mercedes-Benz, Renault, Scania, Sauer, Volvo.
- Thread adaptors include M18 x 1.5mm, M20 x 1.5mm, M22 x 1.5mm, M24 x 1.5mm, M30 x 1.5mm, 7/8" BSF.
- Supplied with 3 axle pressure plates (95mm Dia. 110mm Dia. 90mm Dia.).
- · Always keep threaded adaptors & the force screw well lubricated with clean molybdenum disulphide grease.
- · Supplied in a metal tin for safe workshop storage.