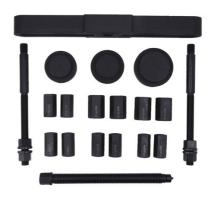

## **Adjustable Hub Puller - HGV**

Designed to allow the technician to pull off heavy HGV wheel hubs in a controlled manner. Supplied with multiple wheel stud adaptors and an adjustment range of 110 to 448mm PCD.

## **Additional Information**

- Applications include but not restricted to: Fuso, Hino, MAN, DAF, Mercedes-Benz, Renault, Scania, Sauer, Volvo.
- Thread adaptors include M18 x 1.5mm, M20 x 1.5mm, M22 x 1.5mm, M24 x 1.5mm, M30 x 1.5mm, 7/8" BSF.
- Supplied with 3 axle pressure plates (95mm Dia. 110mm Dia. 90mm Dia.).
- · Always keep threaded adaptors & the force screw well lubricated with clean molybdenum disulphide grease.
- · Supplied in a metal tin for safe workshop storage.